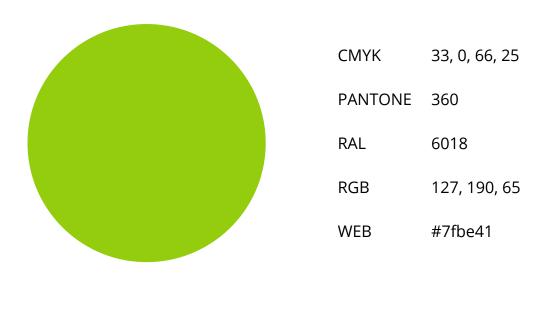

## **Definition of corporate** colors

Colors are defined in the main color systems.

CMYK and PANTONE systems are used in printing.

RGB and hexadecimal notation (#) is intended for on-screen use.

The RAL system is used in the construction industry.