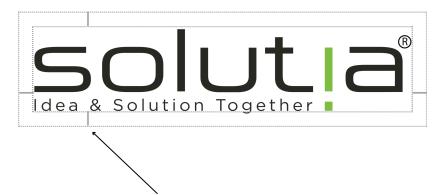

## Logo protection zone

The protection zone is the size of the area in the safety vicinity of the logotype, into which the text or other distracting graphic elements should not interfere.

This zone guarantees legibility and sufficient impact of the logotype and is derived from the height of the letter "I" in the word Idea.

This zone guarantees legibility and sufficient impact of the logotype and is derived from the height of the letter "I" in the word Idea.