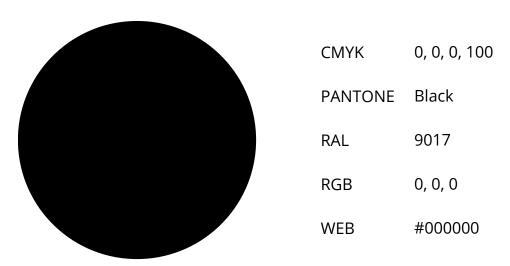

## **Definition of corporate** colors

Colors are defined in the main color systems.

CMYK and PANTONE systems are used in printing.

RGB and hexadecimal notation (#) is intended for on-screen use.

The RAL system is used in the construction industry.